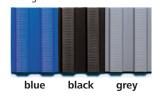

# Specifications

Art Nr.:

Sizes:

Rolls: 100 x 1000 cm

Thickness: 4mm Weight: 4.0 kg/m

Colours:

Material: 100 % PVC

Hardness 80 Shore A +/- 5