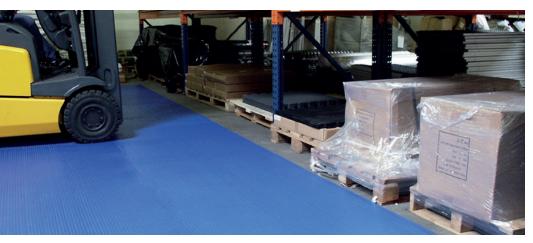

#### **Applications**

Yoga Tred matting can be used in both dry and wet areas. It is ideally suited to make runners in corridors, between machines and mats on table tops.

# The benefits at a glance

- Yoga Tred is a fully dyed-trough 100 % vinyl matting.
- Its closed surface is very resistant to pressure and mechanical strain.
- The ribbed surface provides excellent slip resistance and is also a good and safe base for objects placed on it.
- Resistant to moisture, most common chemicals and extreme temperatures from -23°C up to +60°C
- Excellent electrical insulation, electric strength 22.21 kV/mm to Din EN 60243-1 (VDE 0303 Part 21)
- Yoga Tred is ideal for outdoor use and for use in greenhouses