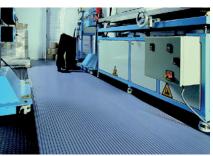

#### **Applications**

Yoga Tred matting can be used in both dry and wet areas. It is ideally suited to make runners in corridors, between machines and mats on table tops.