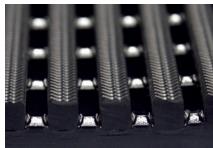

#### The benefits at a glance

- Hard-wearing and durable
- Maximum slip resistance R 11
- Resists most common oils, chemicals and UV radiation (except red flooring)
- Allows cargo transport. Resistant to pressure and mechanical strain.
- Resists temperatures ranging from -23°C up to +60°C
- Open grid design, spillages and dirt fall trough
- Anti-fatigue properties reduces leg strain and tiredness in applications involving long hours of standing or walking around
- Insulations against cold floors

### **Properties**

Flame-resistance:

Chemical-resistance:

DIN 51958

Slip-resistance:

R11 (DIN 51130)

Effective drain-through and aeration:

V10 (DIN 51130)