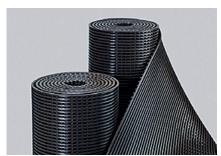

## Yoga Roll® Floor grid

#### **Properties**

In conformity with REACH

ormity FACH Anti-1

Anti-fatigue High-durability

Specifications

Art Nr.:

**Sizes:** Rolls: 60 x 1000, 91 x 1000,

122 x 1000 cm 15 mm

Thickness: 15 mm Weight: 7.7 kg/m² Colours:

Material: 100 % PVC

Hardness 80° Shore A +/- 5

**Surface:** cushioned **Accessories:** Connector clips, Floor hooks,

Floor hooks, Edging strips