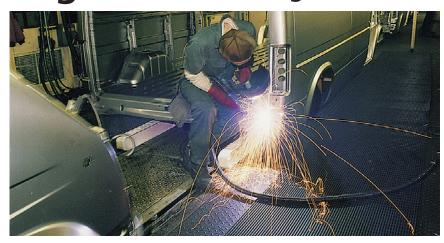

#### **Applications**

Yoga Roll is especially suitable for damp rooms, cold stores, processing and packing areas and assembly stations. Yoga Roll has been developed for workstations which may involve liquid or oil spillage.

#### The benefits at a glance

- Hard-wearing and durable
- Maximum slip resistance R 11
- Resists most common oils, chemicals and UV radiation (except red flooring)
- Allows cargo transport. Resistant to pressure and mechanical strain.
- Resists temperatures ranging from -23°C up to +60°C
- Open grid design, spillages and dirt fall trough
- Anti-fatigue properties reduces leg strain and tiredness in applications involving long hours of standing or walking around
- Insulations against cold floors