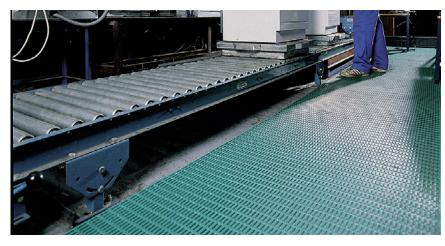

### **Applications**

Yoga Floorline mats are ideal for bar and catering areas where occasional spillage may occur, or for runners in corridors and on workbenches.

# The benefits at a glance

- Insulates against cold floors, even reducing standing fatigue.
- · Slip- resistant and open- grid design
- For effective liquid drainage
- Resistant to most common oils, greases and acids.
- Temperatures-resistant from -23°C up to +60°C
- · Can be easily cut to size to suit individual on-site requirements
- Easy to clean