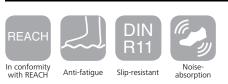

# Properties

Flame-resistance:

Chemical-resistance: DIN 51958 Slip-resistance: R1 Effective drain-through and aeration: V10 (DIN 51130)