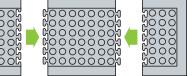

#### The benefits at a glance

- Yoga Flex matting featuring special anti-fatigue properties and high comfort
- Its slip-resistant raised-dome surface provides relief from fatigue.
- Bevelled edges, for use with carts and trolleys and to reduce trip hazards
- Noise absorption and good insulation against cold floors
- Flexible modular- system to suit all kinds of work-stations
- Excellent resistance to wear and tear

## Instructions for use and cleaning

- The mats can be installed without extra fixing or gluing
- Easy to clean with high pressure cleaners
- Yoga Flex mats can be easily assembled and disassembledt