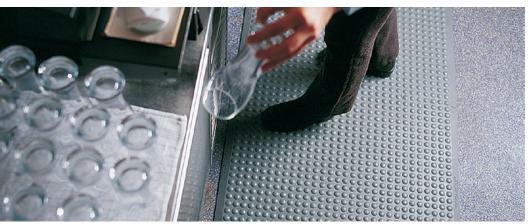

# Yoga Flex® Workstation mat

Yoga Flex mats can be used in the most diverse working environments, indoors and outdoors including outdoor storage areas, security guard booths, reception desks or sales counters.

#### The benefits at a glance

- Yoga Flex matting featuring special anti-fatigue properties and high comfort
- Its slip-resistant raised-dome surface provides relief from fatigue.
- Bevelled edges, for use with carts and trolleys and to reduce trip hazards
- Noise absorption and good insulation against cold floors
- Flexible modular- system to suit all kinds of work-stations
- Excellent resistance to wear and tear