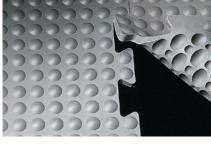

#### The benefits at a glance

- Yoga Flex matting featuring special anti-fatigue properties and high comfort
- Its slip-resistant raised-dome surface provides relief from fatigue.
- Bevelled edges, for use with carts and trolleys and to reduce trip hazards
- Noise absorption and good insulation against cold floors
- Flexible modular- system to suit all kinds of work-stations
- Excellent resistance to wear and tear

## Applications

Art Nr.:

Sizes: Centre piece: 80 x 70 cm

End piece: 80 x 30 cm Single mat: 60 x 90 cm

Thickness: 14 mm Weight: 5.5 kg/m<sup>2</sup>

Colours:

Material: SBR-rubber

47 Shore A +/- 5 Surface: Raised dome