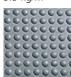

#### The benefits at a glance

- Yoga Flex matting featuring special anti-fatigue properties and high comfort
- Its slip-resistant raised-dome surface provides relief from fatigue.
- Bevelled edges, for use with carts and trolleys and to reduce trip hazards
- Noise absorption and good insulation against cold floors
- Flexible modular- system to suit all kinds of work-stations
- Excellent resistance to wear and tear

## Applications

Art Nr.:

Sizes: Centre piece: 80 x 70 cm

End piece: 80 x 30 cm Single mat: 60 x 90 cm

Thickness: 14 mm Weight: 5.5 kg/m<sup>2</sup>

Colours:

Material: SBR-rubber

47 Shore A +/- 5 Surface: Raised dome