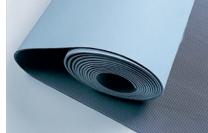

## Specifications

Art Nr.: Sizes: Thickness: Weight: Colour:

100 x 1000 cm 4/4.5mm 68 / 81 kg per roll

grey smooth / ribbed

Material: NBR/SBR rubber Hardness: 65 +/- 5 Shore A Surface: smooth / ribbed Accessories: -