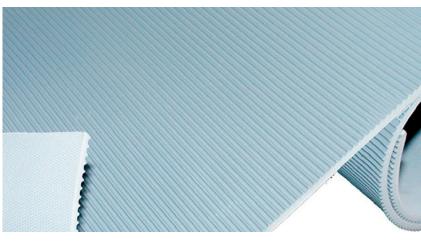

## Specifications

Art Nr.: Sizes: Thickness: Weight: Colour:

100 x 1000 cm 4/4.5mm 68 / 81 kg per roll

grey smooth / ribbed

Material: NBR/SBR rubber Hardness: 65 +/- 5 Shore A Surface: smooth / ribbed Accessories: -