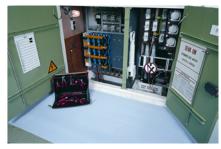

### Applications

Ideal for storage rooms, construction places and electrical workplaces.

- The benefits at a glance Resistant to UV radiation and to most common greases and acids
- Good noise absorption
- Easy to cut to adapt to any working place
- Withstands mechanical pressure