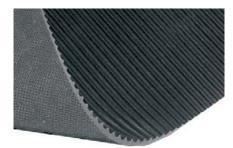

# **Fine-ribbed mats**

#### Specifications

Art Nr.: Sizes: Thickness:

Weight:

Colours:

: 3 mm 3.6 kg/m<sup>2</sup>

Material: 100 % Rubber Hardness: 80 Shore A +/- 5 Surface: ribbed Accessories: -