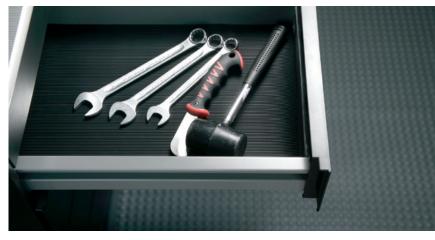

## **Applications**

The mats can be used as runners in corridors, on workbenches and for truckload security safety.

## The benefits at a glance

- . Light insulation and protection of the floor against wear and tear
- Loose laid, no fixing required
- Can be easily cut to size to suit individual on-site requirements
- Good noise absorption