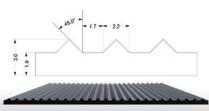

#### Specifications

Art Nr.: Sizes: Thickness:

Weight:

Colours:

: 3 mm 3.6 kg/m<sup>2</sup>

Material: 100 % Rubber Hardness: 80 Shore A +/- 5 Surface: ribbed Accessories: -