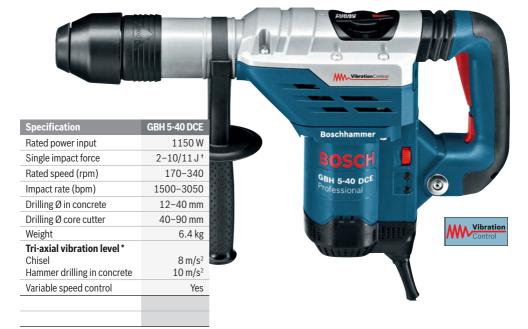

## New! GBH 5-40 DCE Professional Turbo Hammer Drill

The light and flexible **GBH 5-40 DCE Professional**, with 11 joules of impact force for chiselling, is miles ahead of its competitors. Powerful and well balanced, ideal for plumbing, electrical and construction trades

Vibration control 1st stage: larger air buffer on hammer mechanism

Vibration control 2nd stage: floating rear handle

**Higher impact force** on GBH 5-40 DCE 11J

Lowest vibration level in class

**BPM adjustment** (Bosch patent) always automatically resets to highest level after plug-in

**New SDS Max** Comfort system, one handed tool change

<sup>\*</sup> in accordance with FN 60745-2-6

See page 31 for BluePrint deal.

<sup>†</sup> turbo power