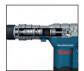

## New! GBH 5-40 DCE Professional Turbo Hammer Drill

The light and flexible **GBH 5-40 DCE Professional**, with 11 joules of impact force for chiselling, is miles ahead of its competitors. Powerful and well balanced, ideal for plumbing, electrical and construction trades

Vibration control 1st stage: larger air buffer on hammer mechanism

Vibration control 2nd stage: floating rear handle

**Higher impact force** on GBH 5-40 DCE 11J

Lowest vibration level in class

**BPM adjustment** (Bosch patent) always automatically resets to highest level after plug-in