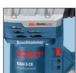

## New! GBH 5-40 DCE Professional Turbo Hammer Drill

The light and flexible **GBH 5-40 DCE Professional**, with 11 joules of impact force for chiselling, is miles ahead of its competitors. Powerful and well balanced, ideal for plumbing, electrical and construction trades